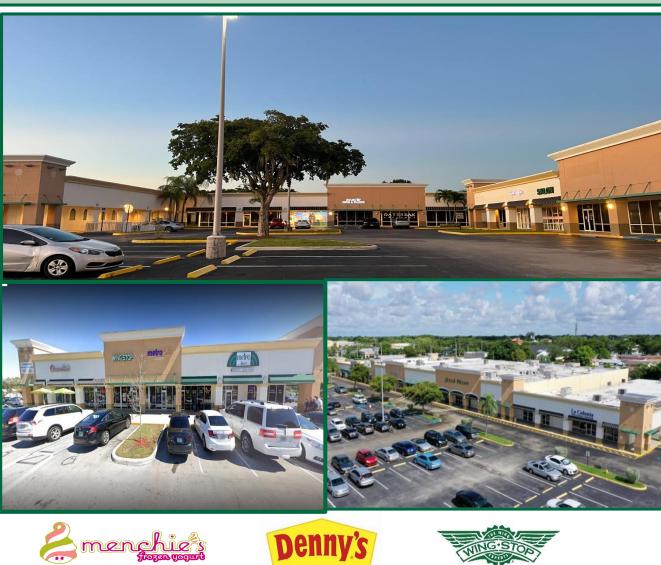

# **Shoppes on University** 5716 N University Drive, Tamarac, FL 33321 **Neighborhood Retail Center**

## **PROPERTY HIGHLIGHTS:**

Long Term Lease

Retail/Office Space

- **Recently Remodeled Storefronts**
- Facade, Parking Lot, Electrical,
- HVAC, Utilities & New Roof
- Direct frontage on University Drive
- 6:1,000 SF Parking Ratio

### **CO TENANTS:**