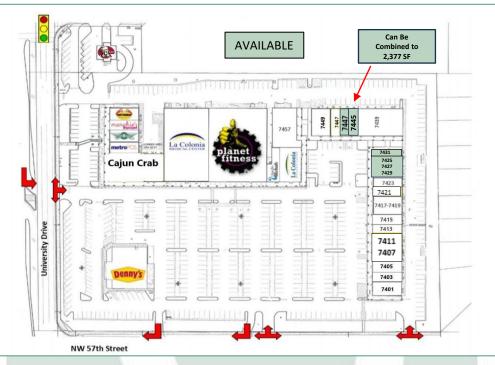

## **AVAILABLE FOR LEASE:**

- 7425 7429 ..... 2,708 SF Former Bakery/Event Space
- 7445.....1,176 SF Former Salon/Day Spa
- Combined to 7447.....1,201 SF 2.377 SF

Can Be

≻ 7431 .....908 SF (Click the suite number for photos)