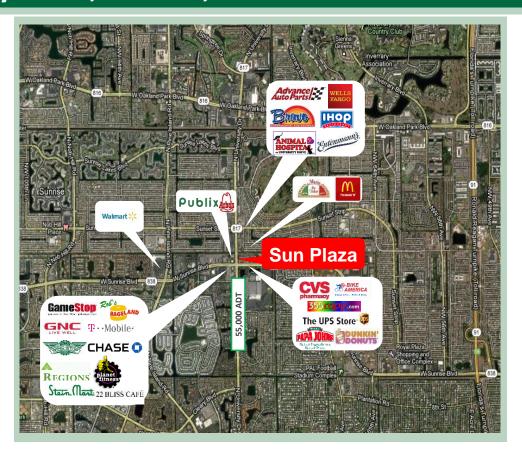

### PROPERTY HIGHLIGHTS

- Sun Plaza strip shopping center is located along heavilytraveled University Drive.
- Located on the east side of University Drive north of Sunrise Boulevard near Sunset Strip
- > Conveniently located near the intersection of Sunrise Blvd & University Drive
- > Great mix of local retailers including; Subway, The Check Cashing Store, British Swim School, and other fine local retailers!

### TRAFFIC COUNT

60,442 Cars Per Day