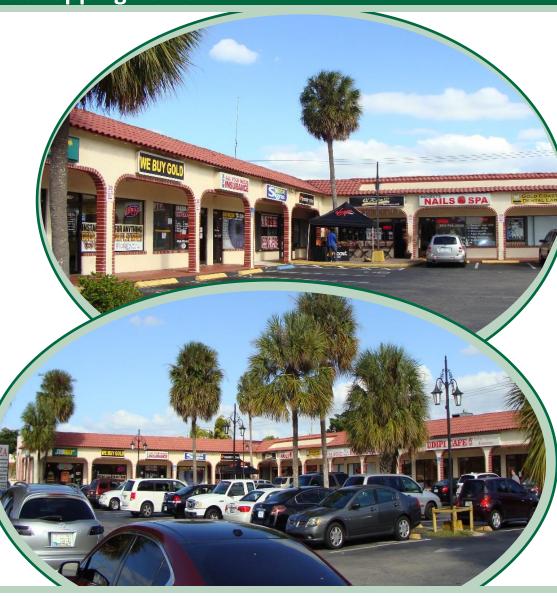

## **SUN PLAZA**

2074-2130 N University Drive, Sunrise, FL 33322

**Neighborhood Shopping Center** 

### PROPERTY HIGHLIGHTS

- Sun Plaza strip shopping center is located along heavilytraveled University Drive.
- Located on the east side of University Drive north of Sunrise Boulevard near Sunset Strip
- > Conveniently located near the intersection of Sunrise Blvd & University Drive
- > Great mix of local retailers including; Subway, The Check Cashing Store, British Swim School, and other fine local retailers!