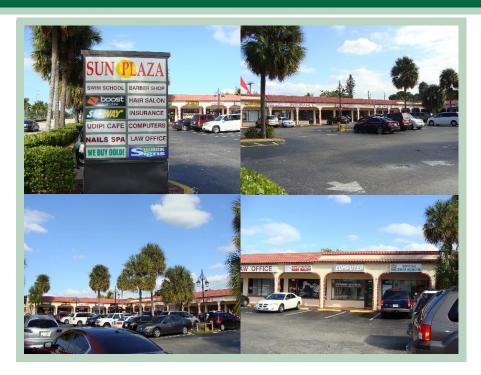

## **SUN PLAZA**

2074-2130 N University Drive, Sunrise, FL 33322

**Neighborhood Shopping Center** 

### PROPERTY HIGHLIGHTS

- Sun Plaza strip shopping center is located along heavilytraveled University Drive.
- Located on the east side of University Drive north of Sunrise Boulevard near Sunset Strip
- > Conveniently located near the intersection of Sunrise Blvd & University Drive
- > Great mix of local retailers including; Subway, The Check Cashing Store, British Swim School, and other fine local retailers!