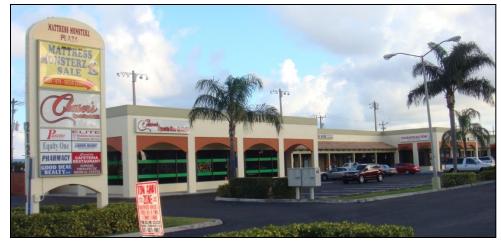

## ANCHOR/INLINE SPACES AVAILABLE

2121 10<sup>TH</sup> AVENUE NORTH LAKE WORTH, FL 33461

For more information please contact:

**Building/LGA** 

➤ 31,888 SF Community Shopping Center

**Available Spaces** 

- ➤ 14,888 SF Anchor Space
- ➤ 1,200 SF Retail Space
- ➤ 1,600 SF Retail Space
- ➤ 1,200 SF Retail Space

**Features** 

- ➤ High Traffic Area; Ample Parking
- > 31,256 Average Daily Traffic
- → MWA Tax Services
  - > Travel Services Group
  - ➤ Move: Yoga Dance Fitness