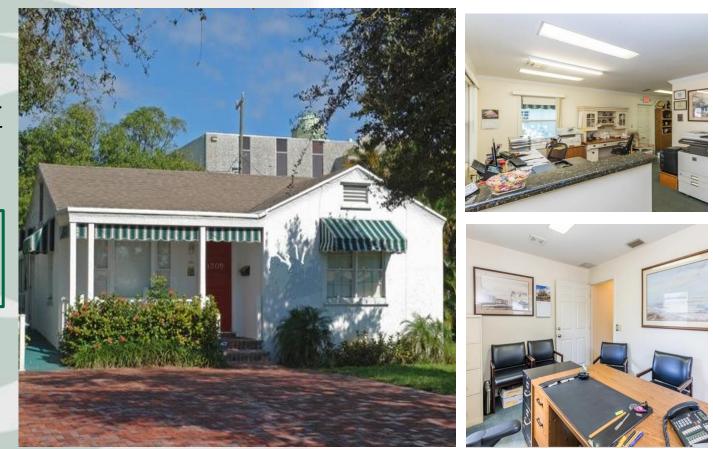

# OFFICE BUILDING For SALE 1309 SE 1<sup>st</sup> Street, Pompano Beach 33060

### > <u>1309 SE 1<sup>st</sup> Street 1,002 SF</u>

Parcel ID: 4942 01 05 0260 Click the suite number for survey

Property can be combined with <u>1308 E Atlantic Blvd 1,370 SF</u> Office Space Located directly Behind Offered at \$700,000

#### **PROPERTY HIGHLIGHTS:**

- Traffic Count: 34,399 ADT
- Easy Access to I-95 & US1
- Hurricane Impact Windows
- Transit Oriented (TO) Zone

DEMOGRAPHICS

| 2023            | 1 mile   | 3 miles  | <u>5 miles</u> |
|-----------------|----------|----------|----------------|
| Population:     | 14,607   | 106,919  | 248,818        |
| Average Income: | \$84,024 | \$87,101 | \$87,064       |
| Average Age:    | 43.5     | 45       | 44.8           |