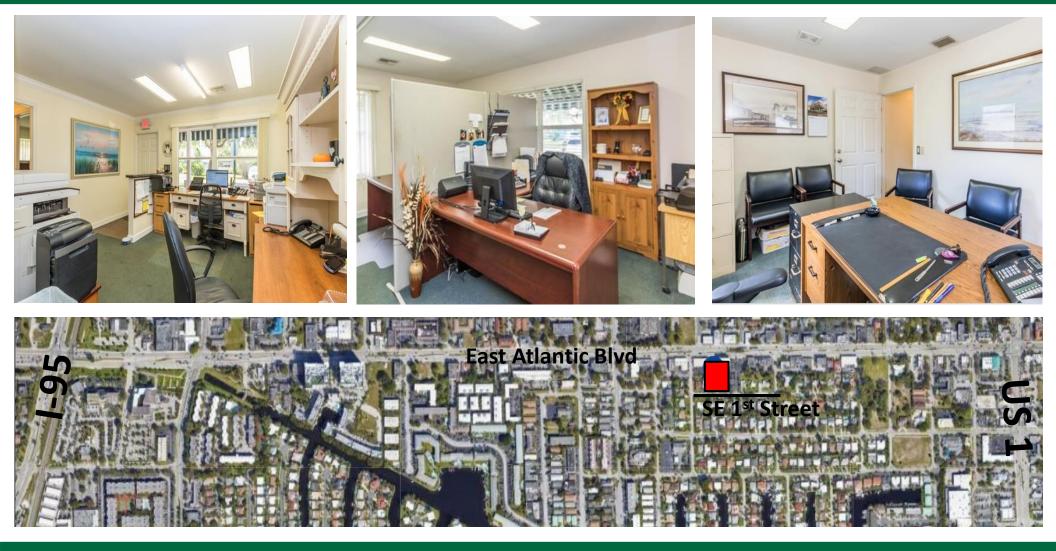

### > <u>1309 SE 1<sup>st</sup> Street 1,002 SF</u>

Parcel ID: 4942 01 05 0260 Click the suite number for survey

Property can be combined with <u>1308 E Atlantic Blvd 1,370 SF</u> Office Space Located directly Behind Offered at \$700,000

#### **PROPERTY HIGHLIGHTS:**

- Traffic Count: 34,399 ADT
- Easy Access to I-95 & US1
- Hurricane Impact Windows
- Transit Oriented (TO) Zone

DEMOGRAPHICS

| 2023            | 1 mile   | 3 miles  | <u>5 miles</u> |
|-----------------|----------|----------|----------------|
| Population:     | 14,607   | 106,919  | 248,818        |
| Average Income: | \$84,024 | \$87,101 | \$87,064       |
| Average Age:    | 43.5     | 45       | 44.8           |