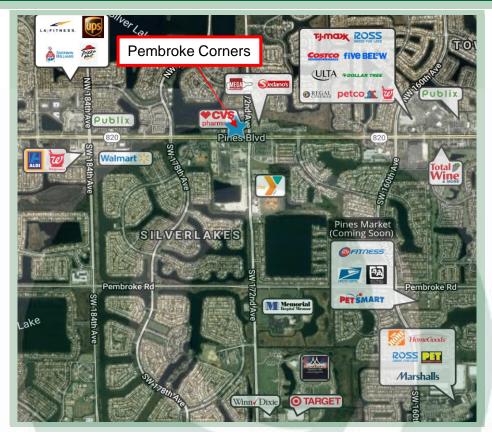

# **Pembroke Corners** 290-298 NW 172<sup>nd</sup> Ave, Pembroke Pines, FL 33029 Neighborhood Retail Center

## PROPERTY HIGHLIGHTS

- Ideally located in the heart of one of the most densely populated areas in South Florida.
- Silver Lakes Residential Housing Development with over 6,500 homes is located right across the street!
- Located on the Northwest corner of Pines Boulevard and NW 172 Ave.
- Just two miles West of I-75