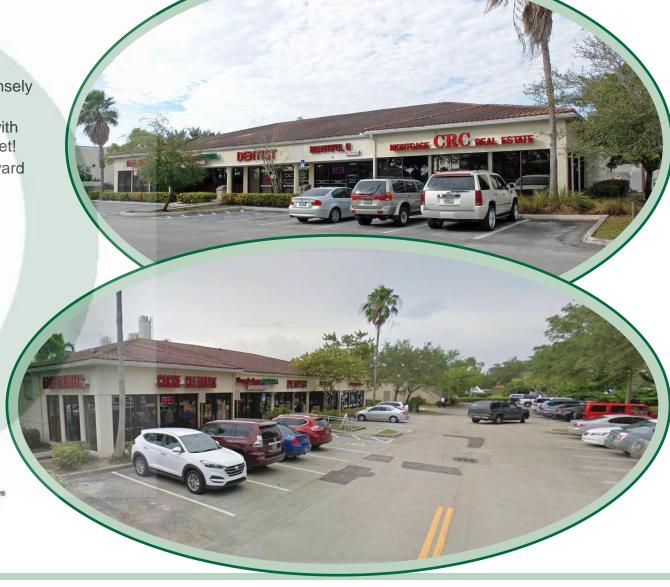

# **Pembroke Corners** 290-298 NW 172<sup>nd</sup> Ave, Pembroke Pines, FL 33029 Neighborhood Retail Center

## PROPERTY HIGHLIGHTS

- Ideally located in the heart of one of the most densely populated areas in South Florida.
- Silver Lakes Residential Housing Development with over 6,500 homes is located right across the street!
- Located on the Northwest corner of Pines Boulevard and NW 172 Ave.
- Just two miles West of I-75

**FULLY LEASED** 

### CO TENANTS:

and other fine local businesses!