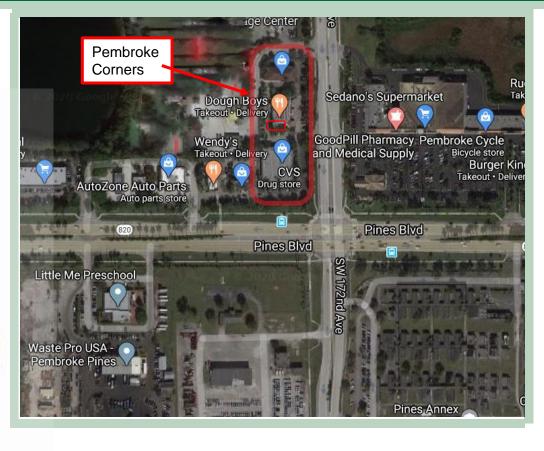

# **Pembroke Corners** 290-298 NW 172<sup>nd</sup> Ave, Pembroke Pines, FL 33029 Neighborhood Retail Center

## PROPERTY HIGHLIGHTS

- Ideally located in the heart of one of the most densely populated areas in South Florida.
- Silver Lakes Residential Housing Development with over 6,500 homes is located right across the street!
- Located on the Northwest corner of Pines Boulevard and NW 172 Ave.
- Just two miles West of I-75