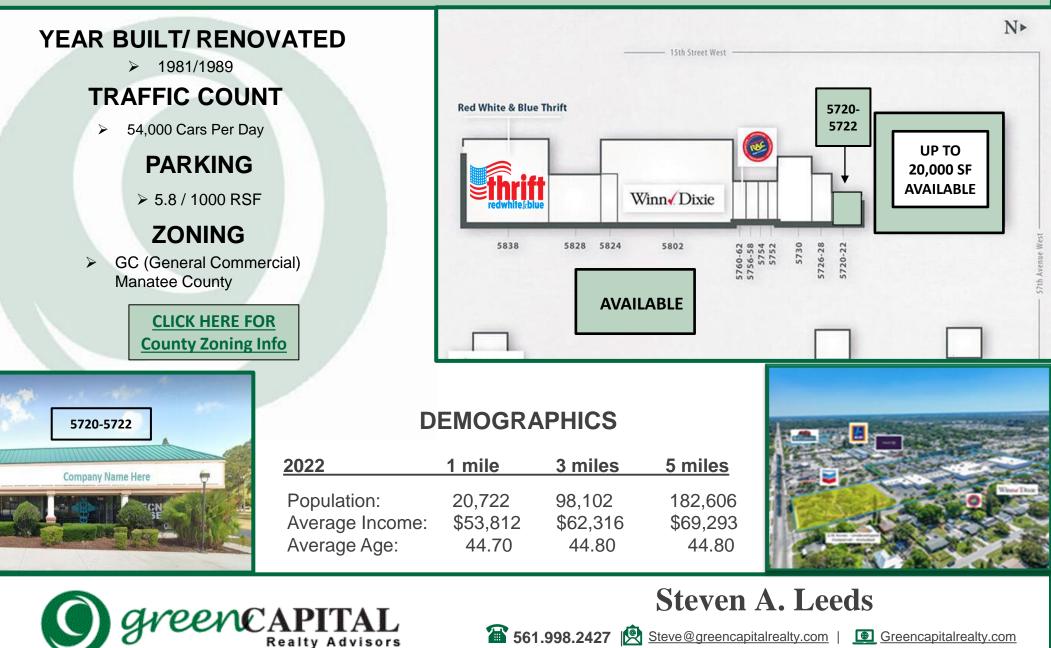

### **PROPERTY HIGHLIGHTS:**

- 119,451 SF Neighborhood Center  $\geq$
- **Dense**, Family-Oriented Demographics
- Minutes from Bradenton Int Airport
- Diverse mix of retail and food businesses
- Manatee Submarket  $\succ$

#### **AVAILABLE FOR LEASE:**

- Outparcel .....Up To 20,000 SF Build To Suit Or Land Lease

#### **CO-TENANTS:**