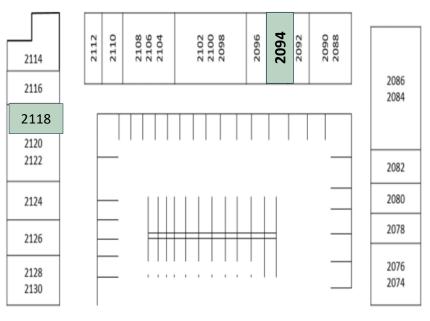

# **SUN PLAZA**

# 2074-2130 N University Drive, Sunrise, FL 33322

### **Neighborhood Shopping Center**

### **PROPERTY HIGHLIGHTS:**

- > Sun Plaza strip shopping center is located along heavilytraveled University Drive.
- > Located on the east side of University Drive north Boulevard of Sunrise near Sunset Strip
- Conveniently located near the intersection of Sunrise Blvd & University Drive

### **AVAILABLE SPACES:**

- > 2118---->700 SF
- > 2094---- >703 SF

### **CO-TENANTS:**













## Steven A. Leeds







## **SUN PLAZA**

## 2074-2130 N University Drive, Sunrise, FL 33322



### **ZONING**

B-3

**CLICK HERE FOR PERMITTED USES** 

### YEAR BUILT

1977

#### TRAFFIC COUNT

> 60,442 Cars Per Day

#### **BUILDING GLA**

> 29,180 SF

#### **AVAILABLE**



#### **DEMOGRAPHICS**

| 2023            | 1 mile   | 3 miles  | 5 miles  |
|-----------------|----------|----------|----------|
| Population:     | 21,184   | 195,456  | 441,470  |
| Average Income: | \$62.373 | \$72.742 | \$74.840 |
| Average Age:    | 45       | 42       | 40       |



### Steven A. Leeds