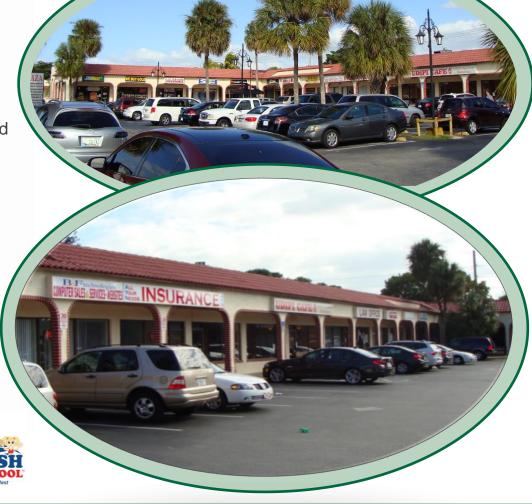

# **SUN PLAZA**

# 2074-2130 N University Drive, Sunrise, FL 33322

### **PROPERTY HIGHLIGHTS:**

- > Sun Plaza strip shopping center is located along heavilytraveled University Drive.
- > Located on the east side of University Drive north Boulevard of Sunrise near Sunset Strip
- Conveniently located near the intersection of Sunrise Blvd & University Drive

### **CO-TENANTS:**