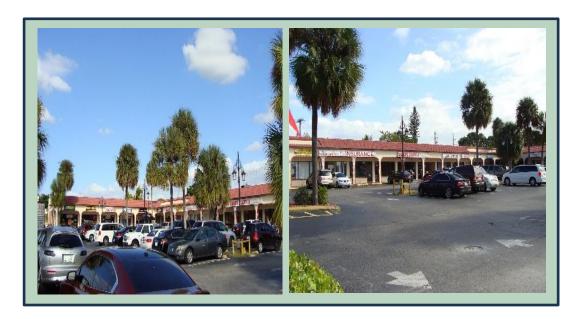

# **SUN PLAZA**

# 2074-2130 N University Drive, Sunrise, FL 33322

### **PROPERTY HIGHLIGHTS:**

- > Sun Plaza strip shopping center is located along heavilytraveled University Drive.
- > Located on the east side of University Drive north Boulevard of Sunrise near Sunset Strip
- Conveniently located near the intersection of Sunrise Blvd & University Drive