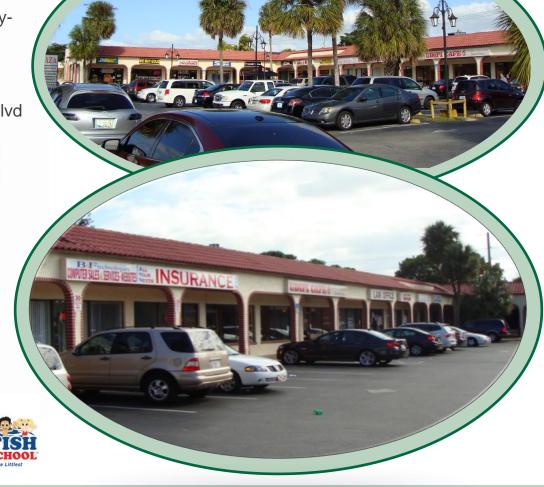

# **SUN PLAZA** 2074-2130 N University Drive, Sunrise, FL 33322 **Neighborhood Shopping Center**

### **PROPERTY HIGHLIGHTS:**

- > Sun Plaza strip shopping center is located along heavilytraveled University Drive.
- > Located on the east side of University Drive north Boulevard of Sunrise near Sunset Strip
- Conveniently located near the intersection of Sunrise Blvd & University Drive

### **CO-TENANTS:**