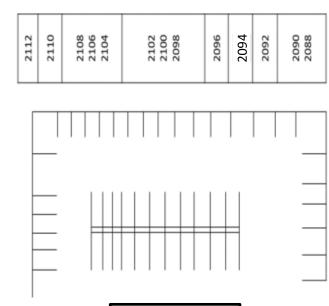

### **AVAILABLE SPACES:**

> 2118---->700 SF

# 2074-2130 N University Drive, Sunrise, FL 33322

|   | _    | _ |
|---|------|---|
|   |      |   |
| L | 2114 |   |
|   | 2116 |   |
|   | 2118 |   |
|   | 2120 |   |
|   | 2122 |   |
|   | 2124 |   |
|   | 2126 |   |
|   | 2128 |   |
|   | 2130 |   |
|   |      |   |

**AVAILABLE** 

|              | _ |
|--------------|---|
| 2086<br>2084 |   |
| 2082         |   |
| 2080         |   |
| 2078         |   |
| 2076<br>2074 |   |
|              |   |